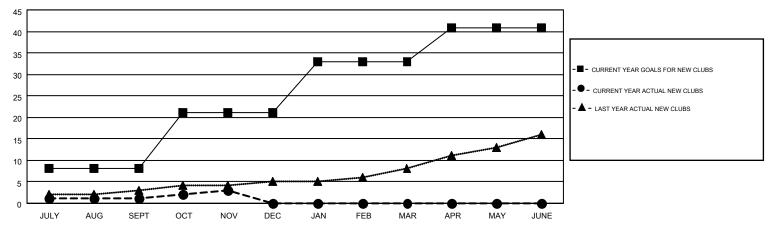

## GOALS AND ACTUAL NEW CLUBS CUMULATIVE

## MONTHLY MEMBERSHIP PROGRESS REPORT

Multiple District 4

Results as of: 11/30/2014

**LOCATION: CALIFORNIA** 

GMT CA 1

**GARY WONG** 

|               |                  | Clubs             |                  |                  | Members  RESULTS FOR 2014-2015 |                    |                                        |                    |                  |
|---------------|------------------|-------------------|------------------|------------------|--------------------------------|--------------------|----------------------------------------|--------------------|------------------|
|               | RESU             | LTS FOR 2014-2015 |                  |                  |                                |                    |                                        |                    |                  |
| QUARTER       | NEW CLUB<br>GOAL | NEW CLUBS         | DROPPED<br>CLUBS | NET<br>GAIN/LOSS | QUARTER                        | NEW MEMBER<br>GOAL | CHARTER AND<br>NEW<br>MEMBERS<br>ADDED | DROPPED<br>MEMBERS | NET<br>GAIN/LOSS |
| JULY/AUG/SEPT | 8                | 1                 | 1                | 0                | JULY/AUG/SEPT                  | 385                | 837                                    | 886                | -49              |
| OCT/NOV/DEC   | 13               | 2                 | 3                | -1               | OCT/NOV/DEC                    | 555                | 591                                    | 417                | 174              |
| JAN/FEB/MAR   | 12               | 0                 | 0                | 0                | JAN/FEB/MAR                    | 514                | 0                                      | 0                  | 0                |
| APR/MAY/JUNE  | 8                | 0                 | 0                | 0                | APR/MAY/JUNE                   | 246                | 0                                      | 0                  | 0                |