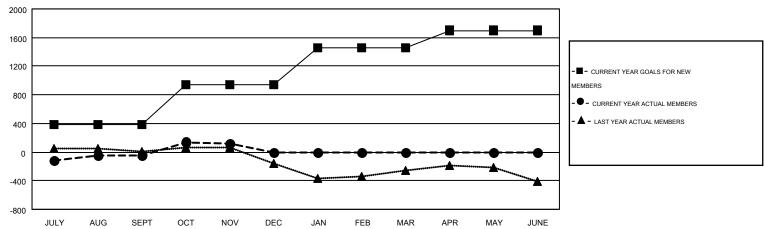

## GOALS AND ACTUAL MEMBERS CUMULATIVE

| DROPPED CLUBS: 4  DROPPED MEMBERS |                    | 380 CLUBS OF 726 ADDED 1 OR MORE<br>NEW MEMBERS | GENDER DISTRIBUTION  MALE 13,554 (66.38%)  FEMALE 6,865 (33.62%) |  |                |
|-----------------------------------|--------------------|-------------------------------------------------|------------------------------------------------------------------|--|----------------|
| DECEASED CLUB CANCELLED OTHER     | 128<br>34<br>1,141 | CLICK HERE FOR HEALTH ASSESSMENT DATA           | FAMILY UNIT MEMBERS HEAD OF HOUSEHOLD                            |  | 3,452<br>1,649 |
| TOTAL                             | 1,303              |                                                 | NON-HEAD OF HOUSEHOLD                                            |  | 1,803          |

## MONTHLY MEMBERSHIP PROGRESS REPORT

Multiple District 4

Results as of: 11/30/2014

**LOCATION: CALIFORNIA** 

GMT CA 1

**GARY WONG** 

|               |                  | Clubs             |                  |                  | Members  RESULTS FOR 2014-2015 |                    |                                        |                    |                  |
|---------------|------------------|-------------------|------------------|------------------|--------------------------------|--------------------|----------------------------------------|--------------------|------------------|
|               | RESU             | LTS FOR 2014-2015 |                  |                  |                                |                    |                                        |                    |                  |
| QUARTER       | NEW CLUB<br>GOAL | NEW CLUBS         | DROPPED<br>CLUBS | NET<br>GAIN/LOSS | QUARTER                        | NEW MEMBER<br>GOAL | CHARTER AND<br>NEW<br>MEMBERS<br>ADDED | DROPPED<br>MEMBERS | NET<br>GAIN/LOSS |
| JULY/AUG/SEPT | 8                | 1                 | 1                | 0                | JULY/AUG/SEPT                  | 385                | 837                                    | 886                | -49              |
| OCT/NOV/DEC   | 13               | 2                 | 3                | -1               | OCT/NOV/DEC                    | 555                | 591                                    | 417                | 174              |
| JAN/FEB/MAR   | 12               | 0                 | 0                | 0                | JAN/FEB/MAR                    | 514                | 0                                      | 0                  | 0                |
| APR/MAY/JUNE  | 8                | 0                 | 0                | 0                | APR/MAY/JUNE                   | 246                | 0                                      | 0                  | 0                |